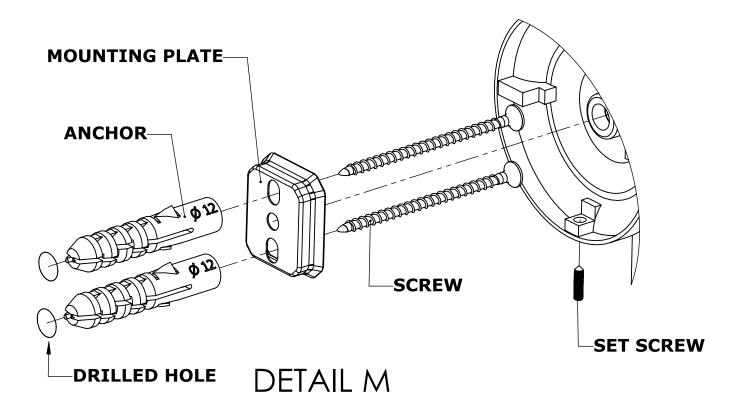

#### Step 1: Drill holes in Wall for screw anchors and attach Mounting Plate to Wall

Determine your desired location for installation and make a mark for the location of the mounting plate. Remove mounting plate from backplate by loosening set screw in backplate as pictured below. Place center hole of mounting plate over mark made above. Make 2 marks where mounting screws will be placed as shown below. Drill hole at each of the marks. (You may substitute other style mounting anchors or screws if desired). Place anchors into the holes made. Place mounting plate over holes and secure to mounting surface using screws as shown below.