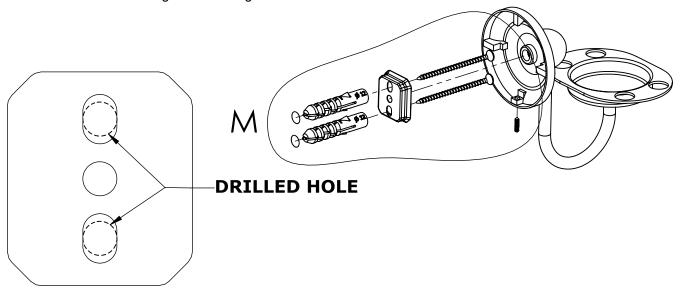

#### Step 1: Drill holes in Wall for screw anchors and attach Mounting Plate to Wall

Determine your desired location for installation and make a mark for the location of the mounting plate. Remove mounting plate from backplate by loosening set screw in backplate as pictured below. Place center hole of mounting plate over mark made above. Make 2 marks where mounting screws will be placed as shown below. Drill hole at each of the marks. (You may substitute other style mounting anchors or screws if desired). Place anchors into the holes made. Place mounting plate over holes and secure to mounting surface using screws as shown below.