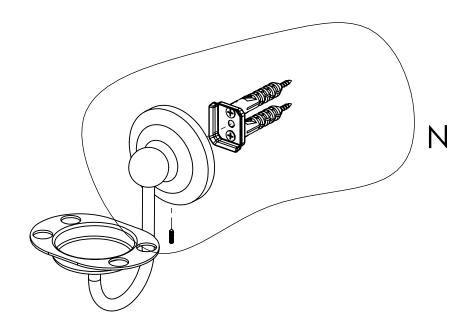

### Step 2: Attach Bracket to Mounting Plate.

Place bracket on mounting plate and secure by tightening set screw as shown below.