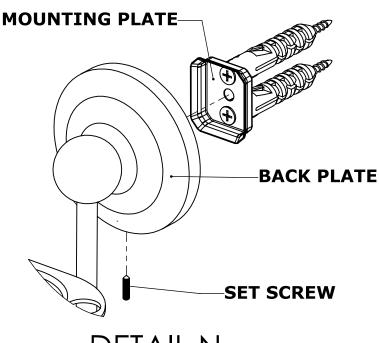

### Step 2: Attach Bracket to Mounting Plate.

Place bracket on mounting plate and secure by tightening set screw as shown below.